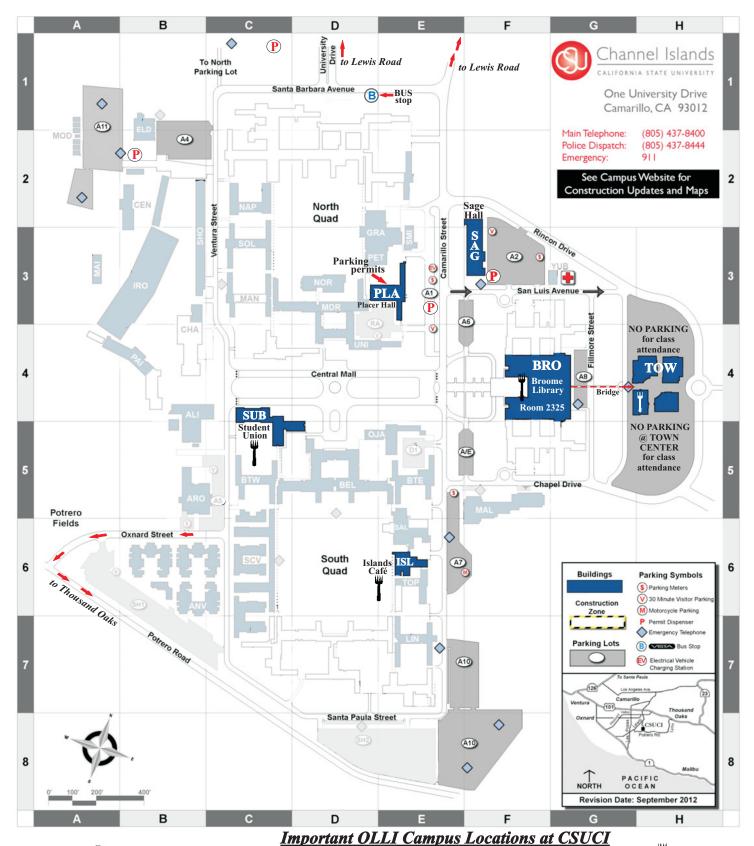

Broome Library, OLLI Classroom #2325 (Freudian Sip Café) **BRO F4** 

SAG **F3** Sage Hall, OLLI Office #2109

Campus

**ONLY** 

**PLA E3** Placer Hall, Parking Passes & Security

TOW H4 Town Center (Bookstore, Market/Deli, Tortillas Mexican Grill, Pizza)

**ISL** Islands Café (Hot meals, sandwiches, pizza, salads, desserts~one price) **E6** 

**SUB C4** Freudian Sip Café (Beverages, sandwiches, pizza)

Daily/semester parking permits park in A2-A11 lots only (gray areas) Street parking on Rincon Drive circle to Chapel Drive with permit also Parking P Purchase daily permits in parking lots of Sage Hall, Placer Hall; two permit dispensers also on the northwest part of campus at C1 and B2. (permit machines take cash or credit cards)