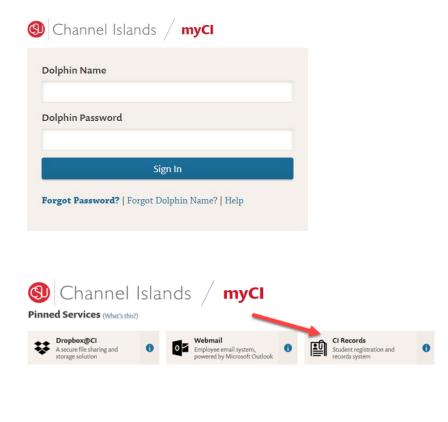

## Online Tuition Installment Payment Plan (TIPP):

- Open Internet Explorer and browse to <u>http://mycsuci.edu</u> or connect through <u>www.csuci.edu</u> and click on the *MyCl* icon.
- On the Sign In page, enter your User ID and password to log in. Both are case sensitive. If you forgot your password, click "Forgot Password".
- After you have logged into your *MyCl*, a webpage containing your Dolphin Email, Dolphin Files, and CI Records will be displayed. Under Services click on "CI Records". This will take you to your self service page.