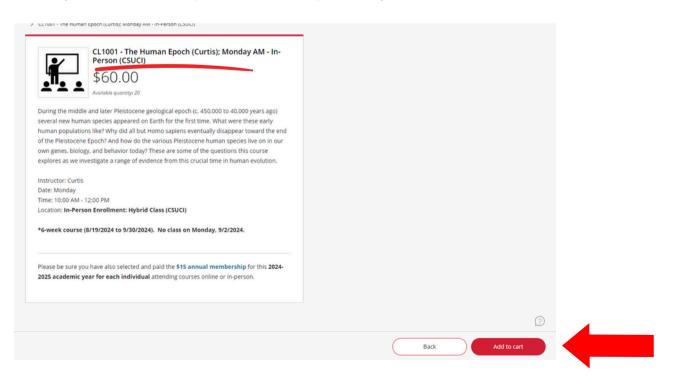

Please note that hybrid (in-person & Zoom) courses are listed twice - one for in-person registration and one for Zoom registration. If you will attend in-person, please enroll by selecting the course option labeled "In-Person" to reserve a seat.

You do not need to purchase both in-person and Zoom course options - inperson students will also receive access to the Zoom link and recording information.

You may then add the in-person course option to your cart.

If you will attend a hybrid course on Zoom, please enroll by selecting the course option labeled "Zoom."

You do not need to purchase both in-person and Zoom course options.