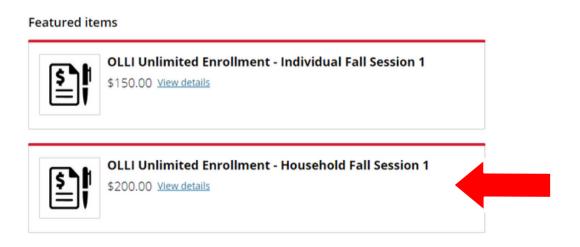

### **Household Unlimited Enrollment**

Select OLLI Unlimited Enrollment - Household Fall Session I from the course menu.

You will see a list of courses with an in-person option. If you will attend the course inperson, please check the box next to the corresponding course name and indicate the number of in-person attendees to reserve the appropriate number of seats. If you will attend on Zoom or are not attending the course, please leave the box unchecked. Members with Unlimited Enrollment plans receive access to all Zoom links.

Once you have gone through the list of hybrid and in-person courses and checked the boxes for courses you will attend in-person, you may add the Household Unlimited Enrollment plan to your cart.

| CL1010 - Hollywood Blacklist -<br>(Weisman); Friday PM - In-Pers<br>\$0.00                                                                                                                                                                                                                                                                                                              | · Collateral Damage<br>son Only (GACC)                                                                                                     |  |  |
|-----------------------------------------------------------------------------------------------------------------------------------------------------------------------------------------------------------------------------------------------------------------------------------------------------------------------------------------------------------------------------------------|--------------------------------------------------------------------------------------------------------------------------------------------|--|--|
| Add CL1010 - Hollywood Blacklist - Collateral Damage (W<br>Only (GACC)                                                                                                                                                                                                                                                                                                                  | Veisman): Friday PM - In-Person                                                                                                            |  |  |
| * Quantity                                                                                                                                                                                                                                                                                                                                                                              |                                                                                                                                            |  |  |
| 2                                                                                                                                                                                                                                                                                                                                                                                       | •                                                                                                                                          |  |  |
|                                                                                                                                                                                                                                                                                                                                                                                         | Available quantity: 15                                                                                                                     |  |  |
| This course provides an overview of the Hollywood Blacklist<br>will look at first at the long history of government investigati<br>The well-known post-war House Un-American Activities Com<br>Hearings led to well-publicized blacklisting and even prison :<br>investigations went far deeper and many careers of "unnam<br>the collateral damage changed the content of movies as we | ions into the politics of artists.<br>nmittee and the McCarthy<br>sentences. But the effects of the<br>ned" artists were halted or ruined. |  |  |
|                                                                                                                                                                                                                                                                                                                                                                                         |                                                                                                                                            |  |  |
| business at home and internationally.                                                                                                                                                                                                                                                                                                                                                   |                                                                                                                                            |  |  |
| business at home and internationally.<br>Instructor: Weisman<br>Date: Friday                                                                                                                                                                                                                                                                                                            |                                                                                                                                            |  |  |
| business at home and internationally.<br>Instructor: Weisman<br>Date: Friday<br>Time: 1:00 PM - 3:00 PM<br>Location: <b>GACC (In-Person Only)</b>                                                                                                                                                                                                                                       |                                                                                                                                            |  |  |