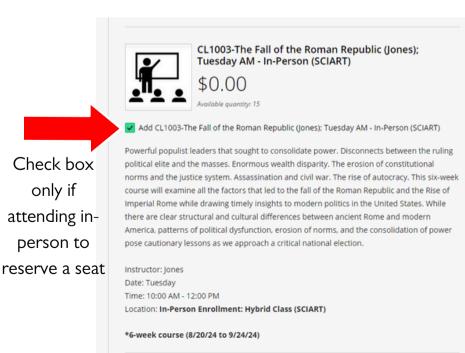

### Featured items

You will see a list of courses with an in-person option. If you will attend the course inperson, please check the box next to the corresponding course name to reserve a seat. If you will attend on Zoom or are not attending the class, please leave the box unchecked. Members with Unlimited Enrollment plans receive access to all Zoom links.

Once you have gone through the list of hybrid and in-person courses and checked the boxes for courses you will attend in-person, you may add the Individual Unlimited Enrollment plan to your cart.