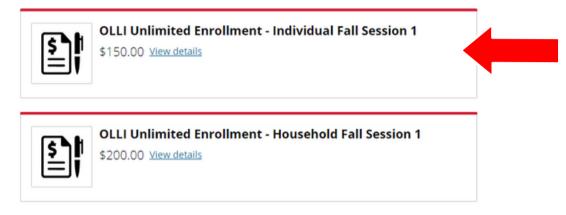

## **Unlimited Course Enrollment:**

If you wish to enroll in more than two courses, you may enroll in the bargain Individual Unlimited or Household Unlimited Enrollment plans. Members with Unlimited Enrollment plans receive access to all Zoom links and recordings.

### **Individual Unlimited Enrollment**

Select OLLI Unlimited Enrollment - Individual Fall Session 1 from the course menu.

### **Household Unlimited Enrollment**

Select OLLI Unlimited Enrollment - Household Fall Session I from the course menu.

You will see a list of courses with an in-person option. If you will attend the course inperson, please check the box next to the corresponding course name and indicate the number of in-person attendees to reserve the appropriate number of seats. If you will attend on Zoom or are not attending the course, please leave the box unchecked. Members with Unlimited Enrollment plans receive access to all Zoom links.