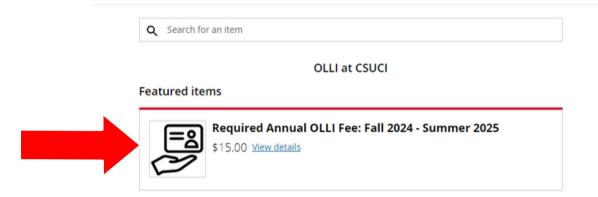

### Paying your OLLI Annual Membership Fee

Step I: Fall I session marks the beginning of a new Academic Year, and all OLLI students will need to renew their Annual Membership Fee for 2024-2025. The Annual Membership Fee remains active from Fall 2024 - Summer 2025. Please select the Required Annual OLLI Fee: Fall 2024 - Summer 2025 under Featured Items.

| Required Annual OLLI Fee: Fall 2024 - Summer 2025<br>\$15.00                             |             |   |
|------------------------------------------------------------------------------------------|-------------|---|
| Non-refundable membership fee paid by all members once per year. All students must renew |             |   |
| the OLLI Annual Membership fee for the 2024-2025 Academic Year. The OLLI Annual          |             |   |
| Membership Fee remains active from Fall 2024-Summer 2025.                                |             |   |
| * First name                                                                             |             |   |
| OLLI                                                                                     |             |   |
| Minimum 1 character   Maximum 20 characters                                              |             |   |
| * Last name                                                                              |             |   |
| Member                                                                                   |             |   |
| Minimum 1 character   Maximum 20 characters                                              |             |   |
| We are using date of birth information to determine the demographics of our program.     |             |   |
| 2024                                                                                     |             |   |
| Maximum 50 digits                                                                        |             |   |
| Back                                                                                     | Add to cart |   |
|                                                                                          |             | • |